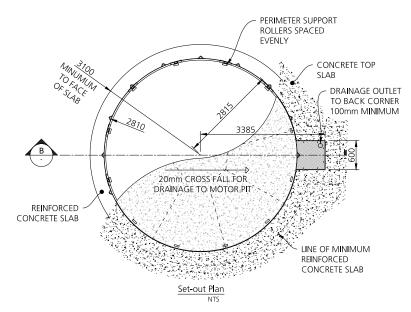

Turntable Diameter: 5.6m
Turntable Capacity: 4.0 ton

Frame Finish: Hot dipped galvanised

Deck Finish: 100mm Provision for concrete

**Turntable Controls:** Motorised as standard, forward/reverse with manual push button

© Copyright Spacepark Global Pty Ltd. Please note that by using this drawing in any format, you accept that Spacepark owns the copyright. You are licensed to use this drawing for any Spacepark turntable on which Spacepark are tendering, and you shall not knowingly allow others to copy this drawing. Obtain appropriate licences from Spacepark if you (or anyone employed or engaged by you) intend to use the intellectual property rights of Spacepark in performing your obligations under any contract. Spacepark reserves the right to amend specifications without notice for product improvement.