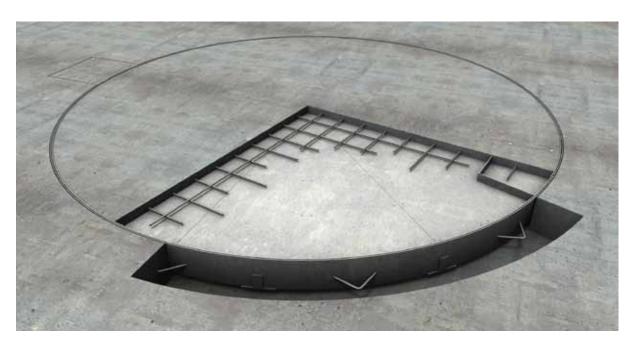

Turntable Diameter: 5.6m
Turntable Capacity: 4.0 ton

Frame Finish: Hot dipped galvanised

Deck Finish: 100mm Provision for concrete

**Turntable Controls:** Motorised as standard, forward/reverse with manual push button

© Copyright Spacepark Global Pty Ltd. Please note that by using this drawing in any format, you accept that Spacepark owns the copyright. You are licensed to use this drawing for any Spacepark turntable on which Spacepark are tendering, and you shall not knowingly allow others to copy this drawing. Obtain appropriate licences from Spacepark if you (or anyone employed or engaged by you) intend to use the intellectual property rights of Spacepark in performing your obligations under any contract. Spacepark reserves the right to amend specifications without notice for product improvement.